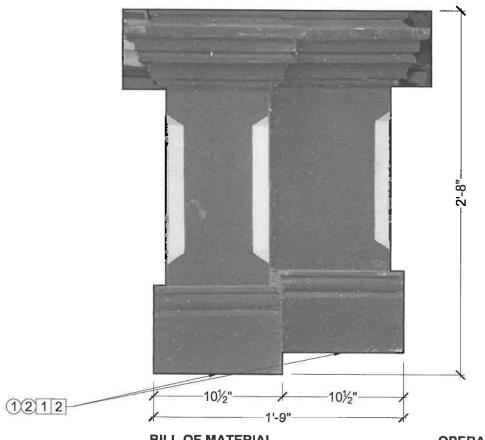

**BILL OF MATERIAL** 

(1) MIS#01 - CUSTOM DECORATIVE CORNER PEDESTAL MADE USING POLYURETHANE AND/OR PVC

**OPERATIONS** 

1 UNFINISHED TOP AND BOTTOM

2 TO MATCH PROVIDED SAMPLE

GENERAL NOTES:

-ALL CUSTOM MANUFACTURED AND/OR MODIFIED STANDARD PRODUCTS ARE NON-RETURNABLE

ADHESIVE MUST BE USED ON ALL BEDDING/BUTT JOINTS

N/A

## (2) INTERNAL PVC PIPE

Sign and Fax Back,

At Your Earliest Convenience

1. ALL PRODUCTS ARE DRAWN FOR PRESENTATION PURPOSES ONLY. IMAGE MAY VARY SLIGHTLY FROM

2. DRAWING INTENT IS TO INDICATE GENERAL ARRANGEMENT, DESIGN AND INTENT OF WORK IS PARTLY DIAGRAMMATIC.